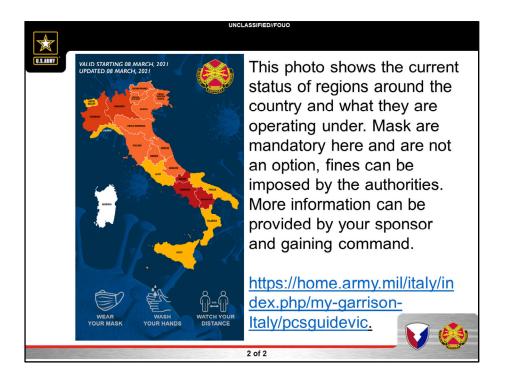

The best advice for anyone on orders to USAG Italy is to visit the USAG Italy

https://home.army.mil/italy/index.php/my-garrison-Italy/pcsguidevic. It offers a wealth of information concerning their PCS move. The latest Restriction of Movement (ROM) guide may be able to answer questions, and the Venice Shuttle schedule.